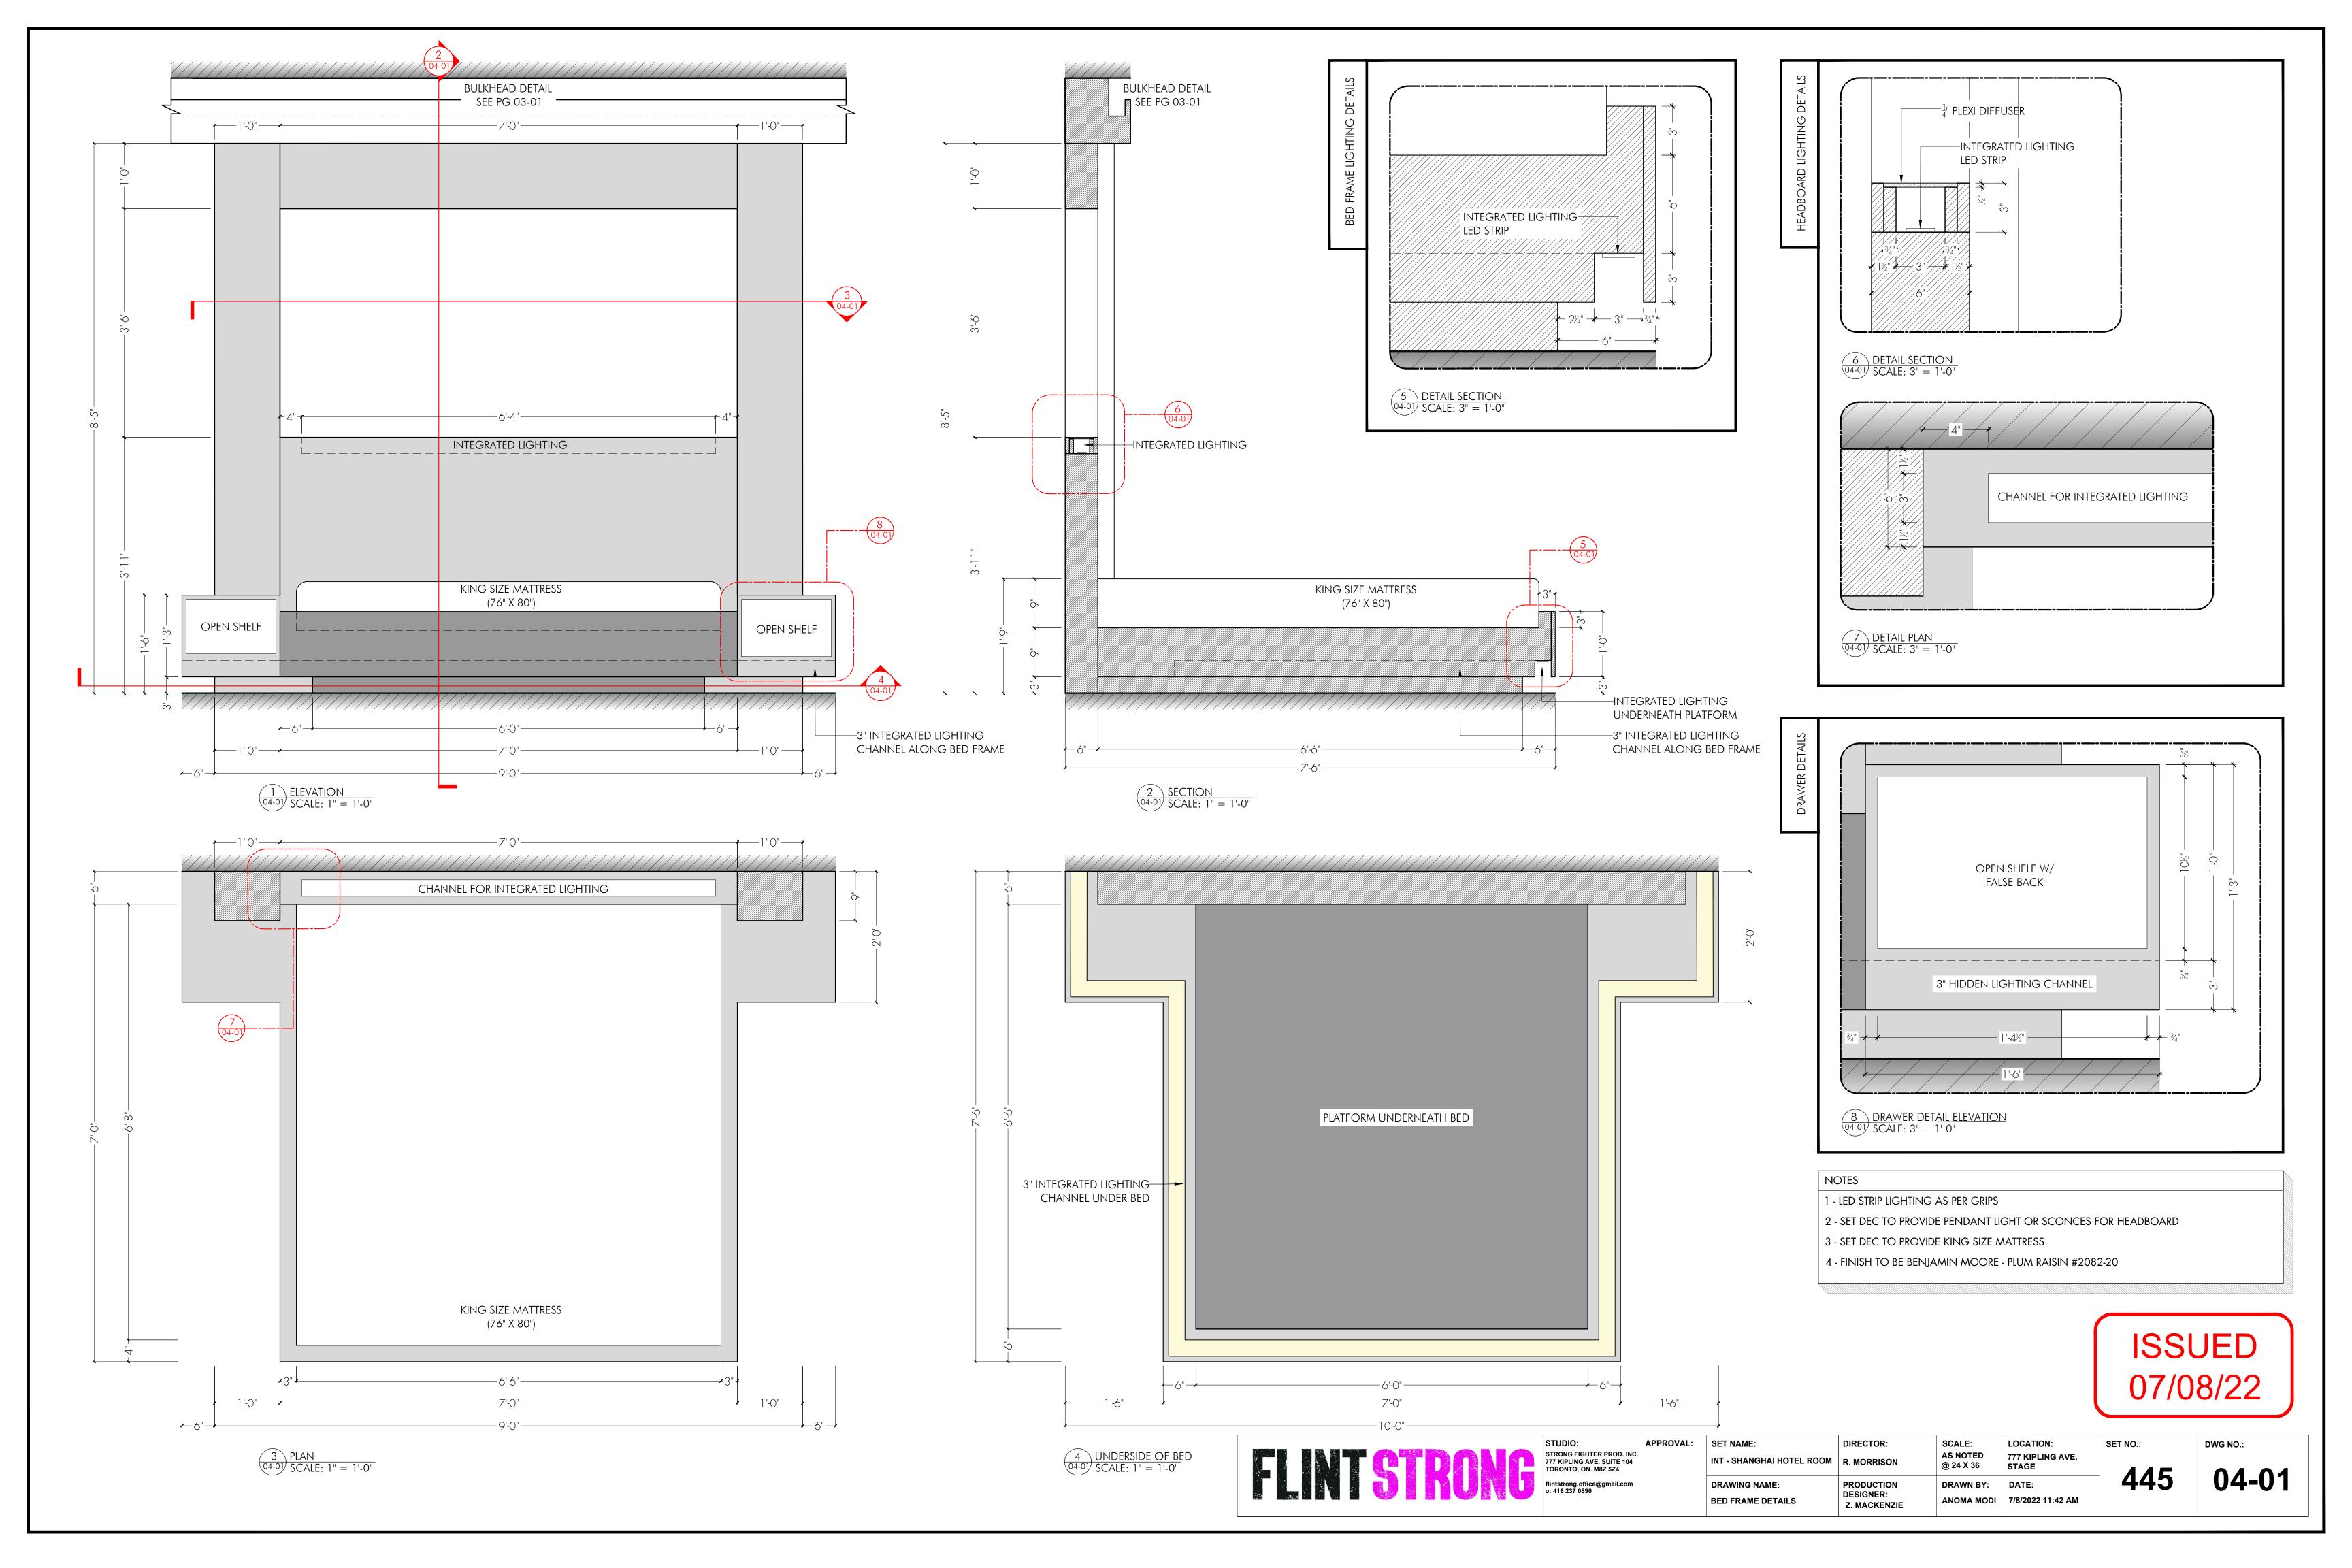

NOTES

- 1 ENTRY DOOR TO BE PRACTICAL
- 2 FLOOR FINISH TO BE GLOSSY BLACK MARBLE
- 3 WALL FINISH TO BE TEXTURED CREAM PLASTER
- 4 MILLWORK FINISH TO BE BENJAMIN MOORE PLUM RAISIN #2082-20

W.I.P - REV #1

ISSUED 06/21/22