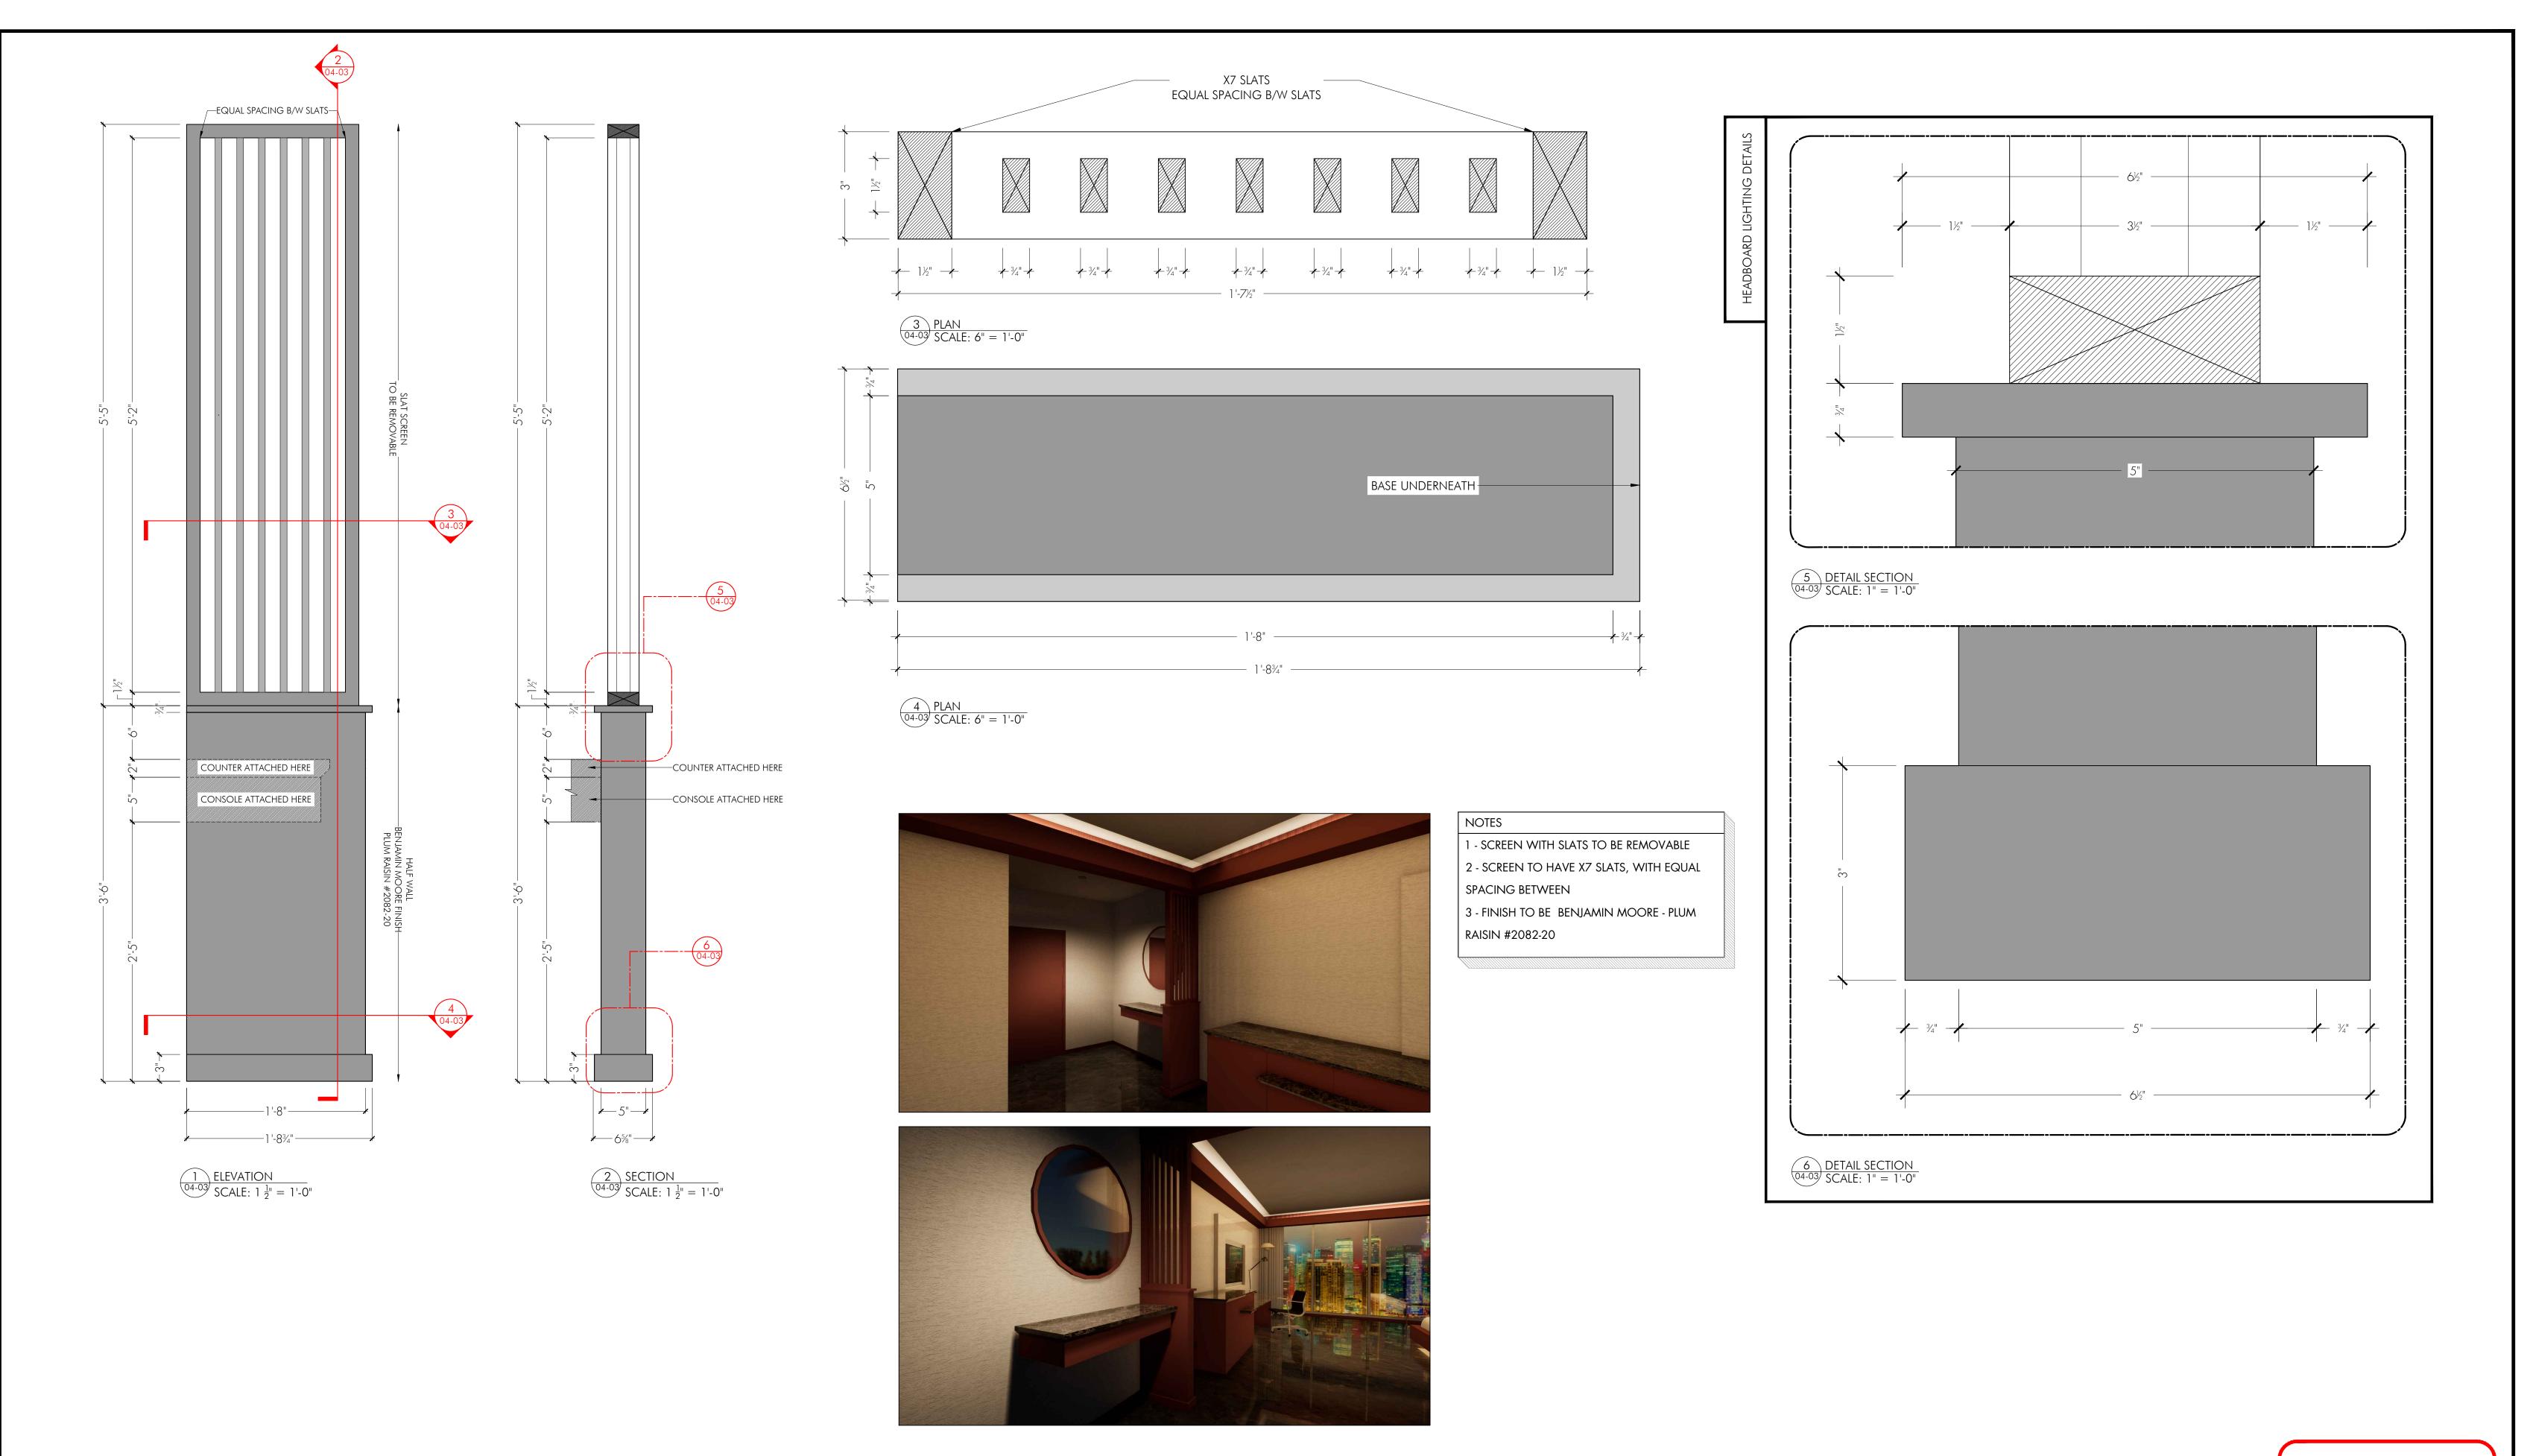

DWG NO.: 03-03 445

ISSUED 07/13/22

| PROVAL: | SET NAME:                 | DIRECTOR:                 |
|---------|---------------------------|---------------------------|
|         | INT - SHANGHAI HOTEL ROOM | R. MORRISON               |
|         | DRAWING NAME:             | PRODUCTION                |
|         | SCREEN + HALF WALL DETAIL | DESIGNER:<br>Z. MACKENZIE |

| SCALE:     | LOCATION:         |
|------------|-------------------|
| AS NOTED   | 777 KIPLING AVE,  |
| @ 24 X 36  | STAGE             |
| DRAWN BY:  | DATE:             |
| ANOMA MODI | 7/13/2022 5:22 PM |
|            |                   |

445 DWG NO.: