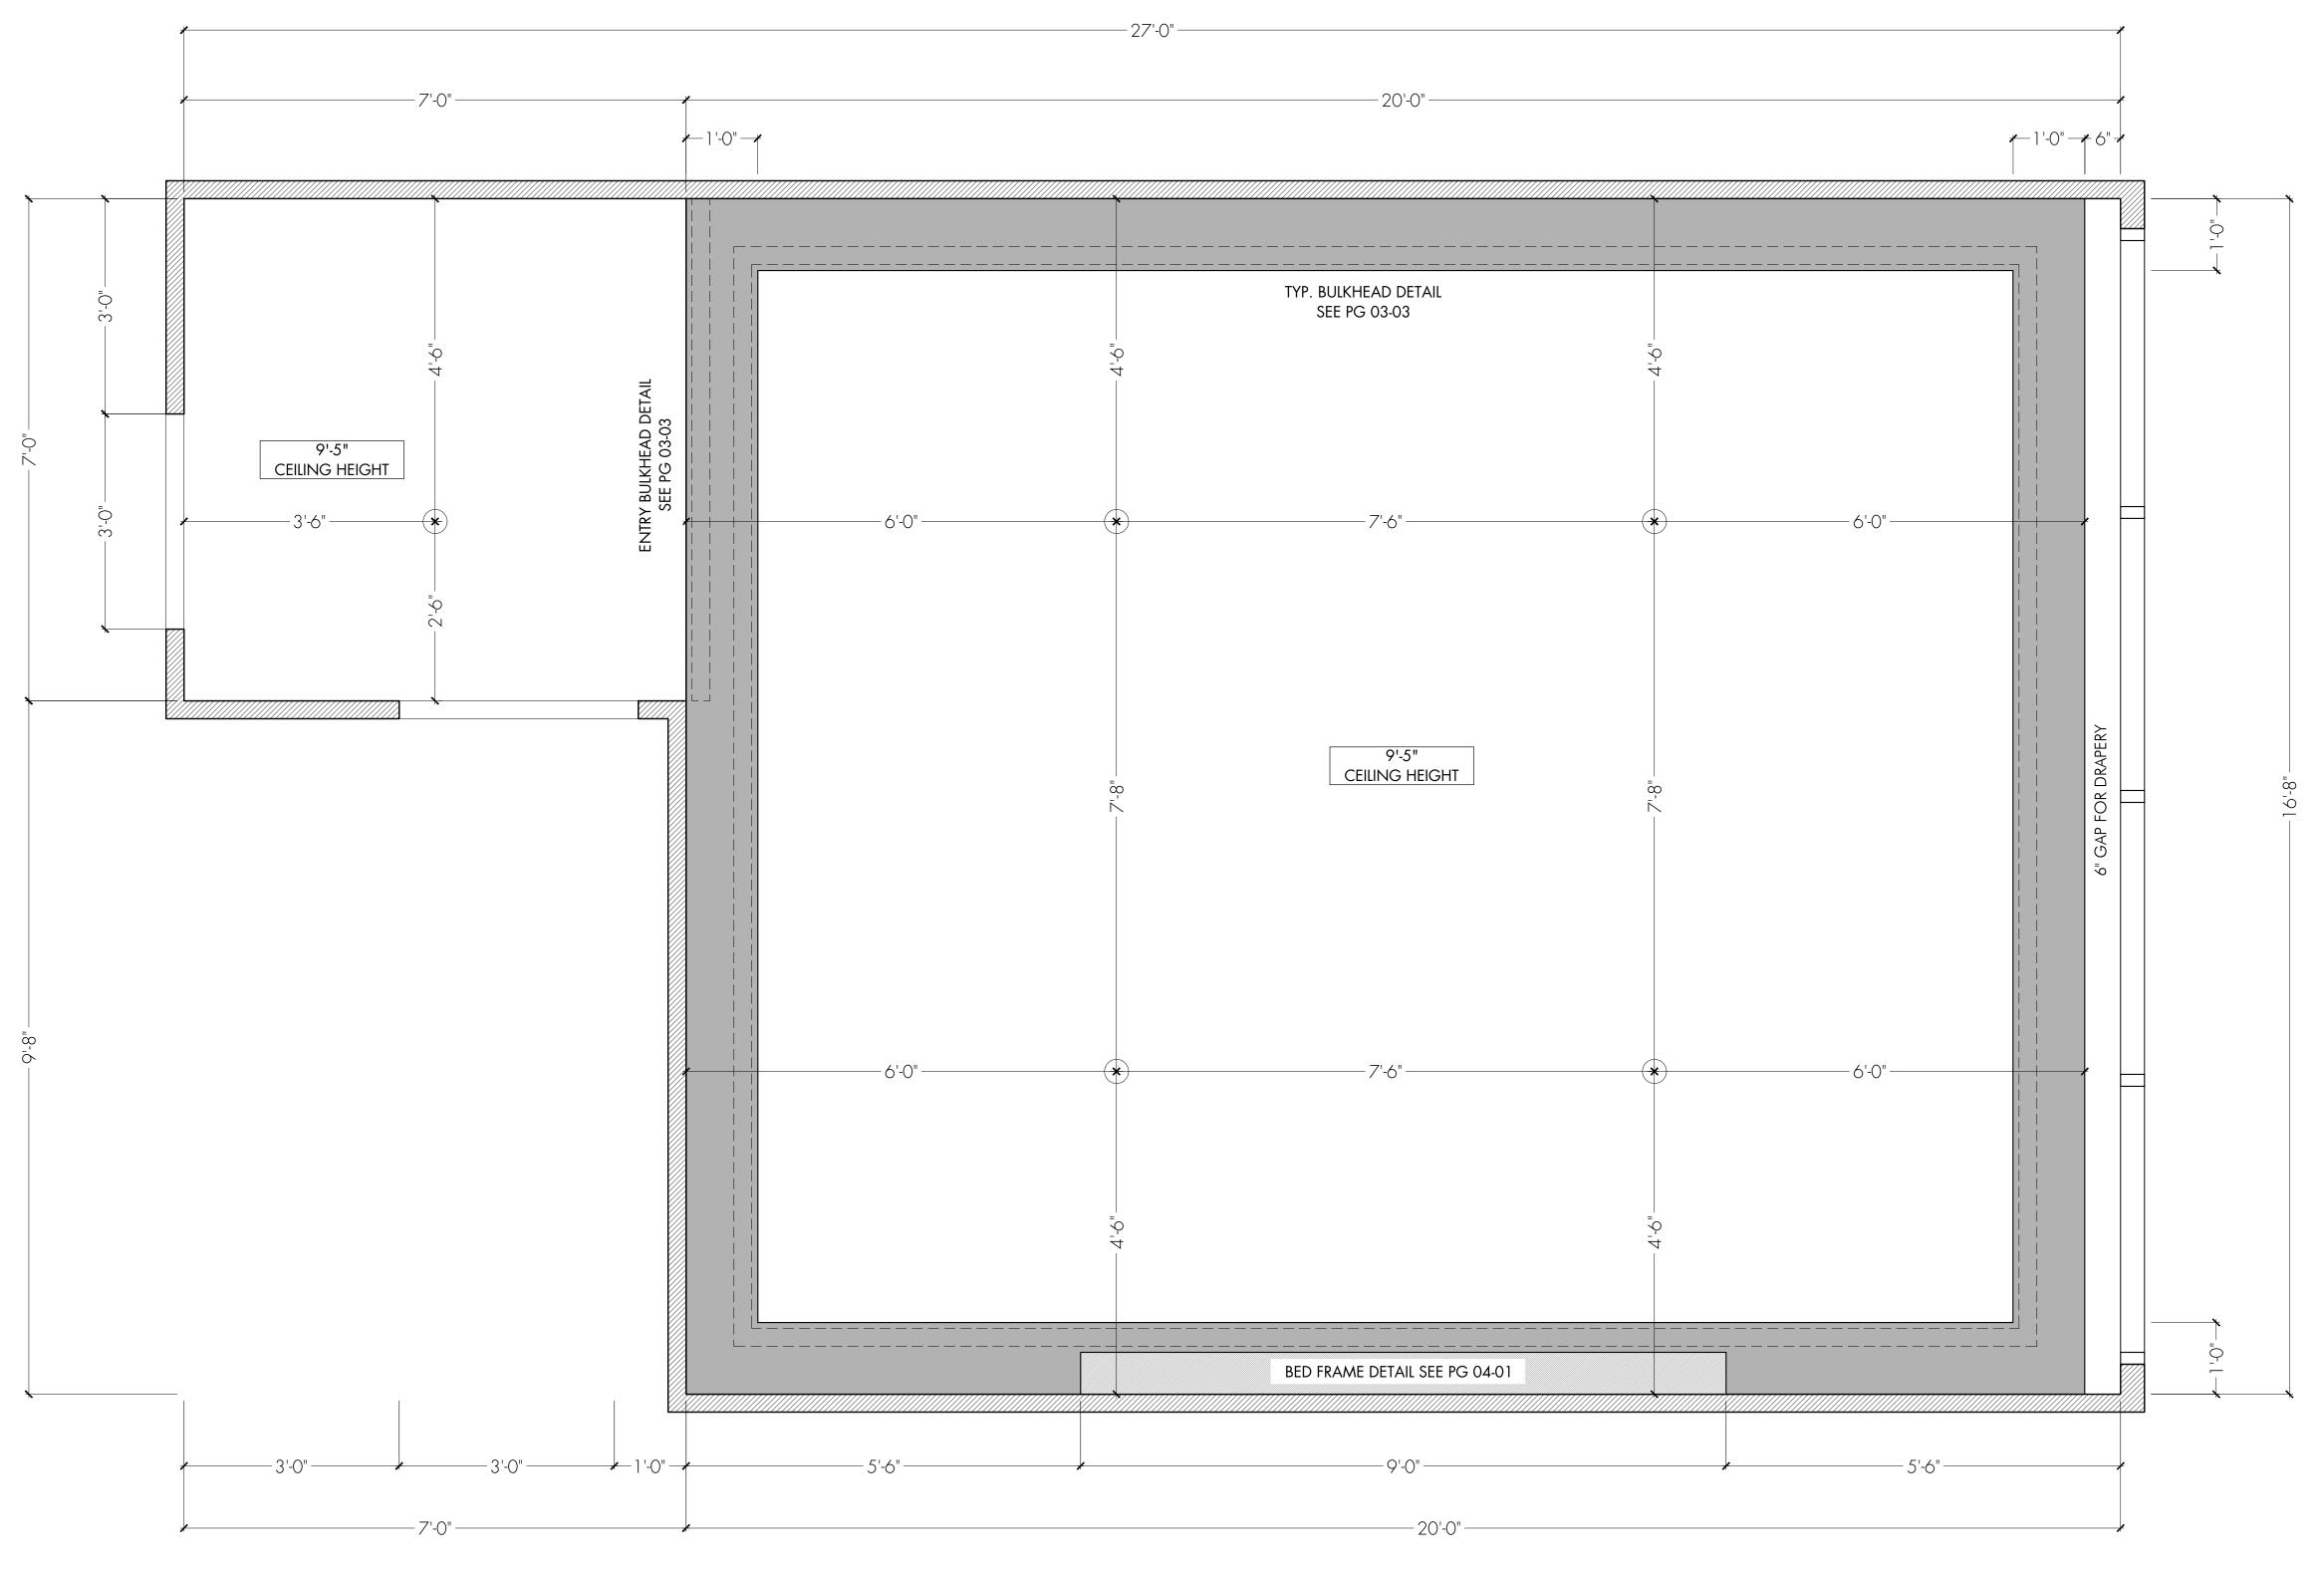

NOTES

1 - POT LIGHTS NOT PRACTICAL

2 - BULKHEAD FINISH TO BE BENJAMIN MOORE - PLUM RAISIN #2082-20

3 - PRACTICAL LIGHTING TBD AS PER DOP

REFLECTED CEILING PLAN

SCALE:  $\frac{3}{4}$ " = 1'-0"

445

01-03

## NOTES

- 1 BULKHEAD FINISH TO BE BENJAMIN MOOR PLUM RAISIN #2082-20
- 2 BASEBOARD FINISH TO MATCH FLOORING
- 3 LED STRIP LIGHTING IN BULKHEADS AS PER GRIPS
- 4 WINDOW WALL TO HAVE 6" GAP FOR DRAPERY

ISSUED 06/30/22