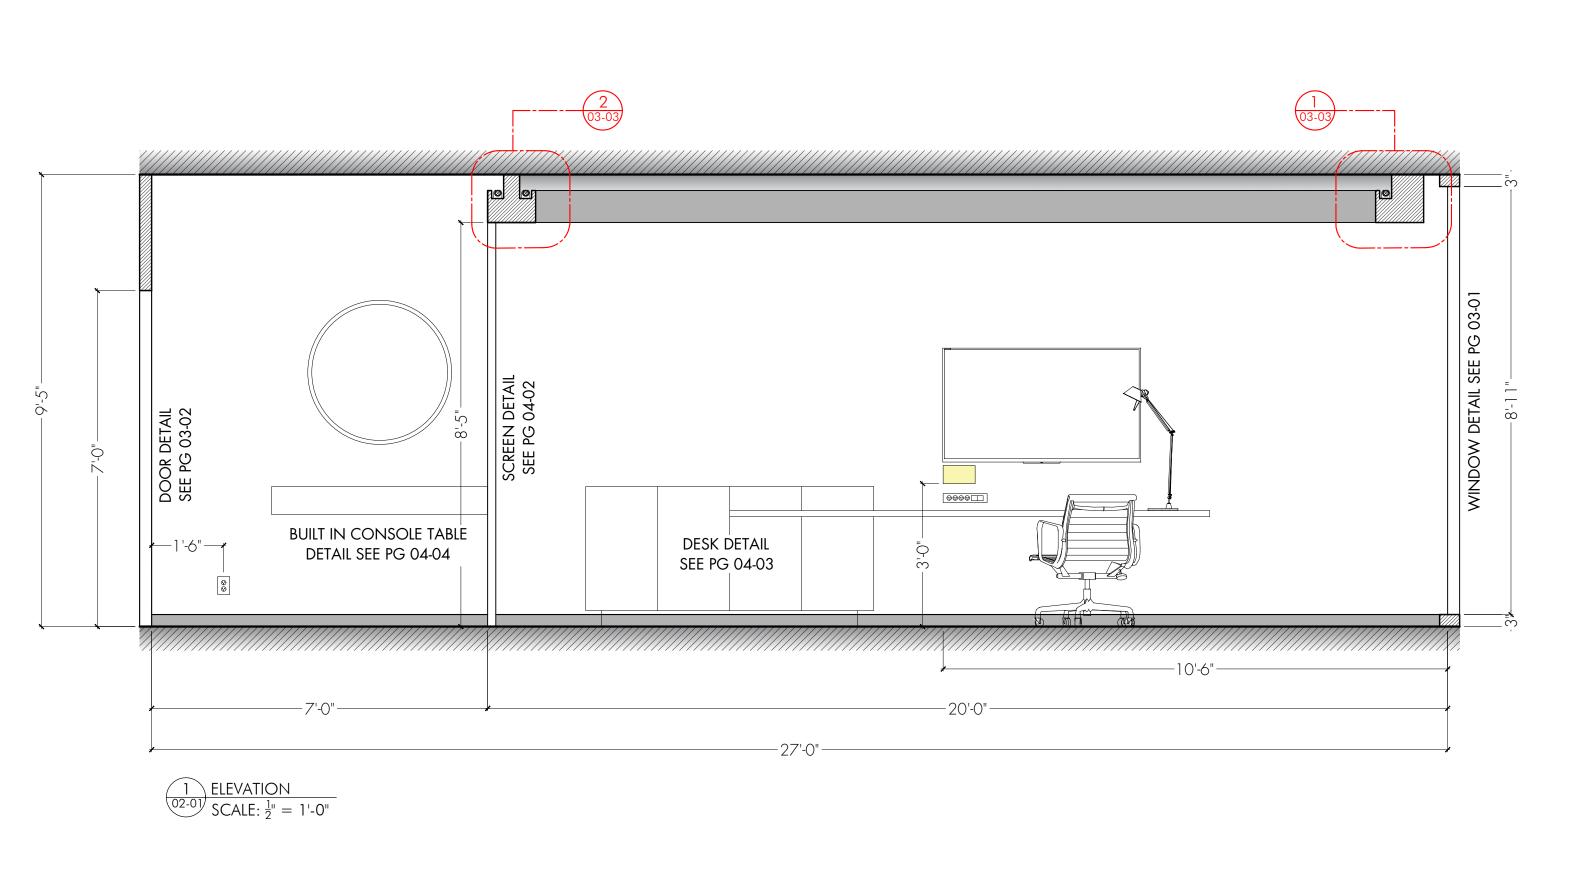

3 ELEVATION SCALE:  $\frac{1}{2}$ " = 1'-0"

140123

1 - ENTRY DOOR TO BE PRACTICAL

2 - BATHROOM DOOR PLAYS CLOSED

2 - ALL FURNITURE + HARDWARE AS PER SET DEC

3 - POWER OUTLETS + LIGHT SWITCHES AS PER CHINESE STANDARDS

4 - WALL FINISH TO BE TEXTURED CREAM PLASTER (SWATCH TBD)

5 - BULKHEAD AND MILLWORK FINISH TO BE BENJAMIN MOORE - PLUM RAISIN #2082-20

6 - ALL LIGHTING TBD AS PER DOP

LEGEND

LIGHT SWITCHES

POWER OUTLETS (TYP. OUTLET 4" A.F.F.)