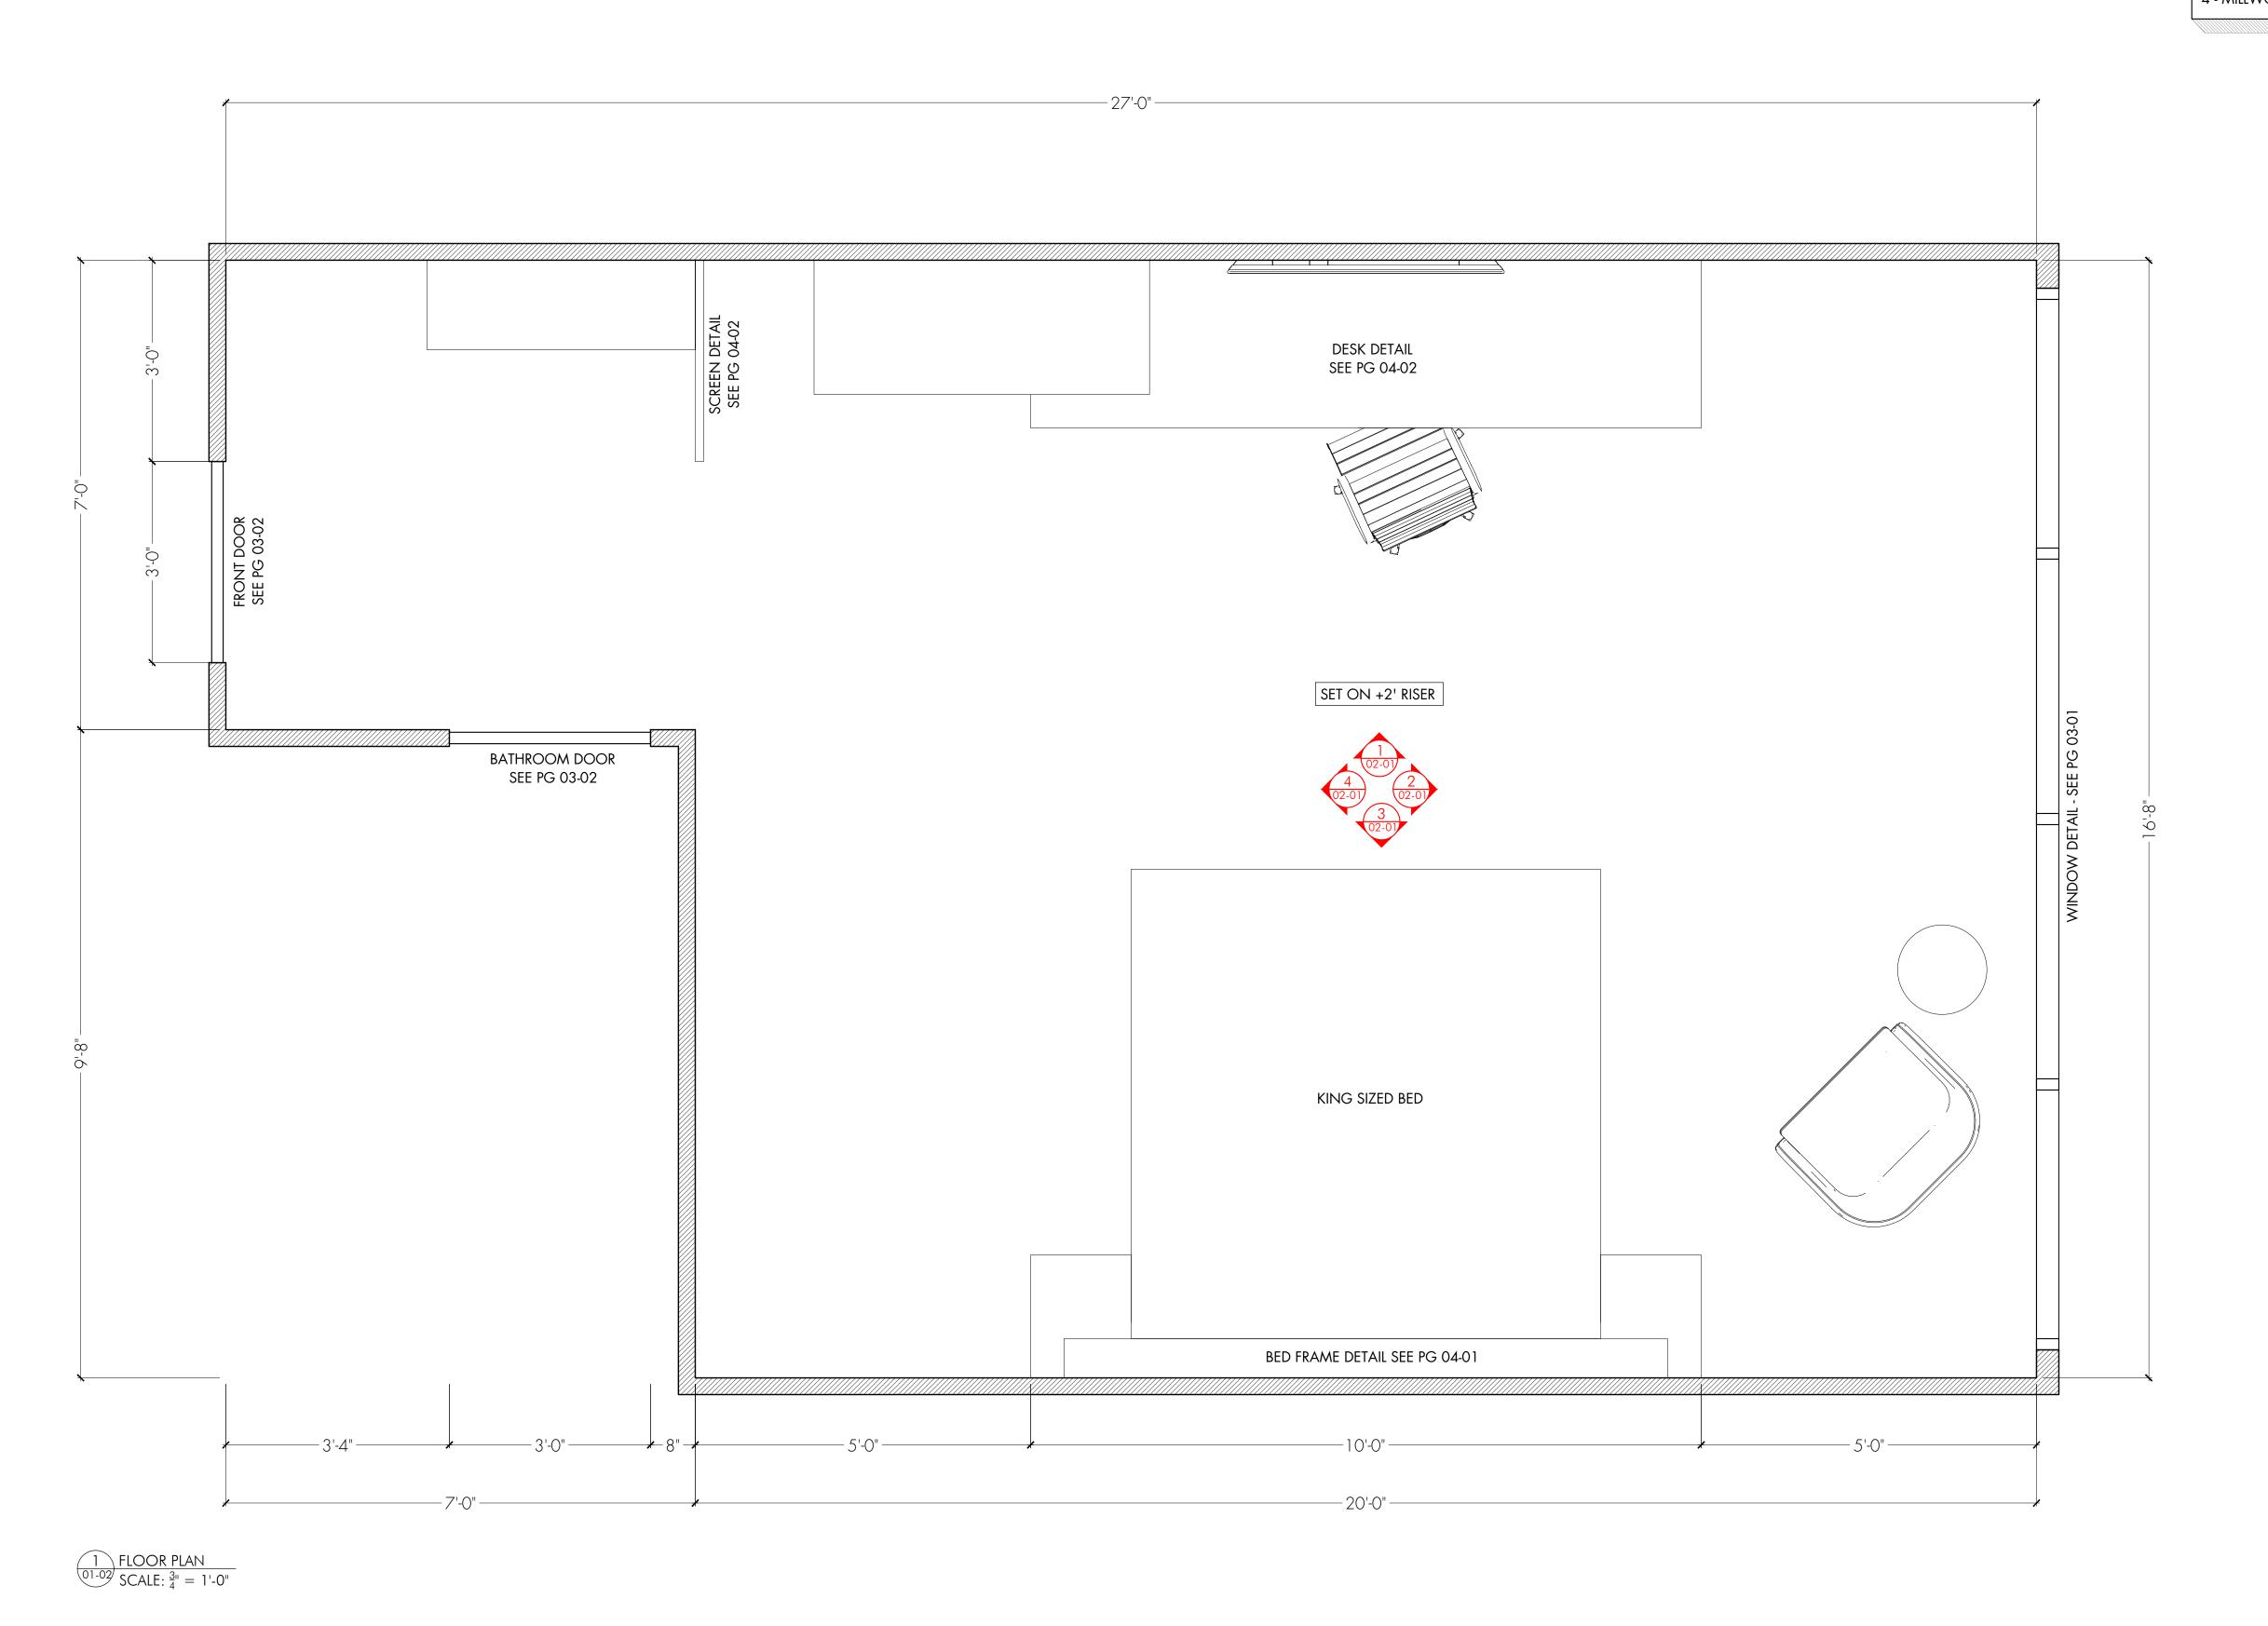

NOTES

- 1 ENTRY DOOR TO BE PRACTICAL
- 2 FLOOR FINISH TO BE GLOSSY BLACK MARBLE
- 3 WALL FINISH TO BE TEXTURED CREAM PLASTER
- 4 MILLWORK FINISH TO BE BENJAMIN MOORE PLUM RAISIN #2082-20

W.I.P - REV #1

ISSUED 06/21/22

3 ELEVATION SCALE:  $\frac{1}{2}$ " = 1'-0"

140123

1 - ENTRY DOOR TO BE PRACTICAL

2 - BATHROOM DOOR PLAYS CLOSED

2 - ALL FURNITURE + HARDWARE AS PER SET DEC

3 - POWER OUTLETS + LIGHT SWITCHES AS PER CHINESE STANDARDS

4 - WALL FINISH TO BE TEXTURED CREAM PLASTER (SWATCH TBD)

5 - BULKHEAD AND MILLWORK FINISH TO BE BENJAMIN MOORE - PLUM RAISIN #2082-20

6 - ALL LIGHTING TBD AS PER DOP

LEGEND

LIGHT SWITCHES

POWER OUTLETS (TYP. OUTLET 4" A.F.F.)