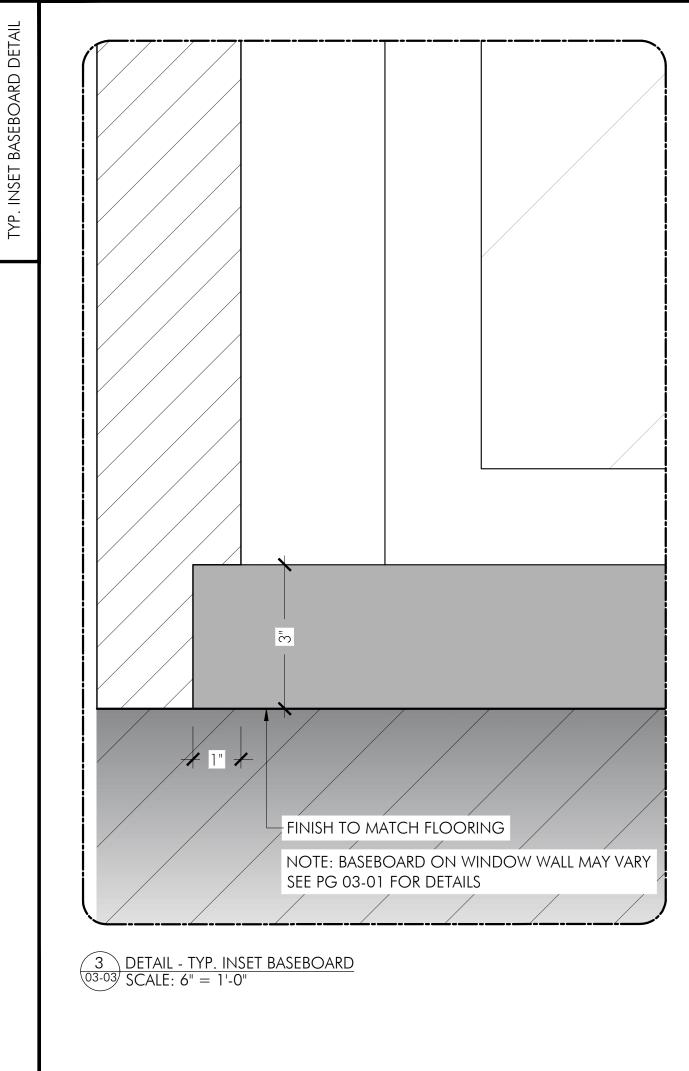

SET NO.: DWG NO.: 445 02-01

FINISH TO MATCH -DOOR DETAIL HOTEL ROOM SEE PAGE 03-02 (ONE SHADE DARKER) (NON PRACTICAL) BASEBOARD DETAIL TO MATCH HOTEL ROOM BASEBOARD DETAIL TO MATCH HOTEL ROOM  $\frac{1}{02-02} \frac{\text{ELEVATION}}{\text{SCALE: } 1\frac{1}{2}" = 1'-0"}$ 

## NOTES

- 1 BULKHEAD FINISH TO BE BENJAMIN MOOR PLUM RAISIN #2082-20
- 2 BASEBOARD FINISH TO MATCH FLOORING
- 3 LED STRIP LIGHTING IN BULKHEADS AS PER GRIPS
- 4 WINDOW WALL TO HAVE 6" GAP FOR DRAPERY

ISSUED 06/30/22