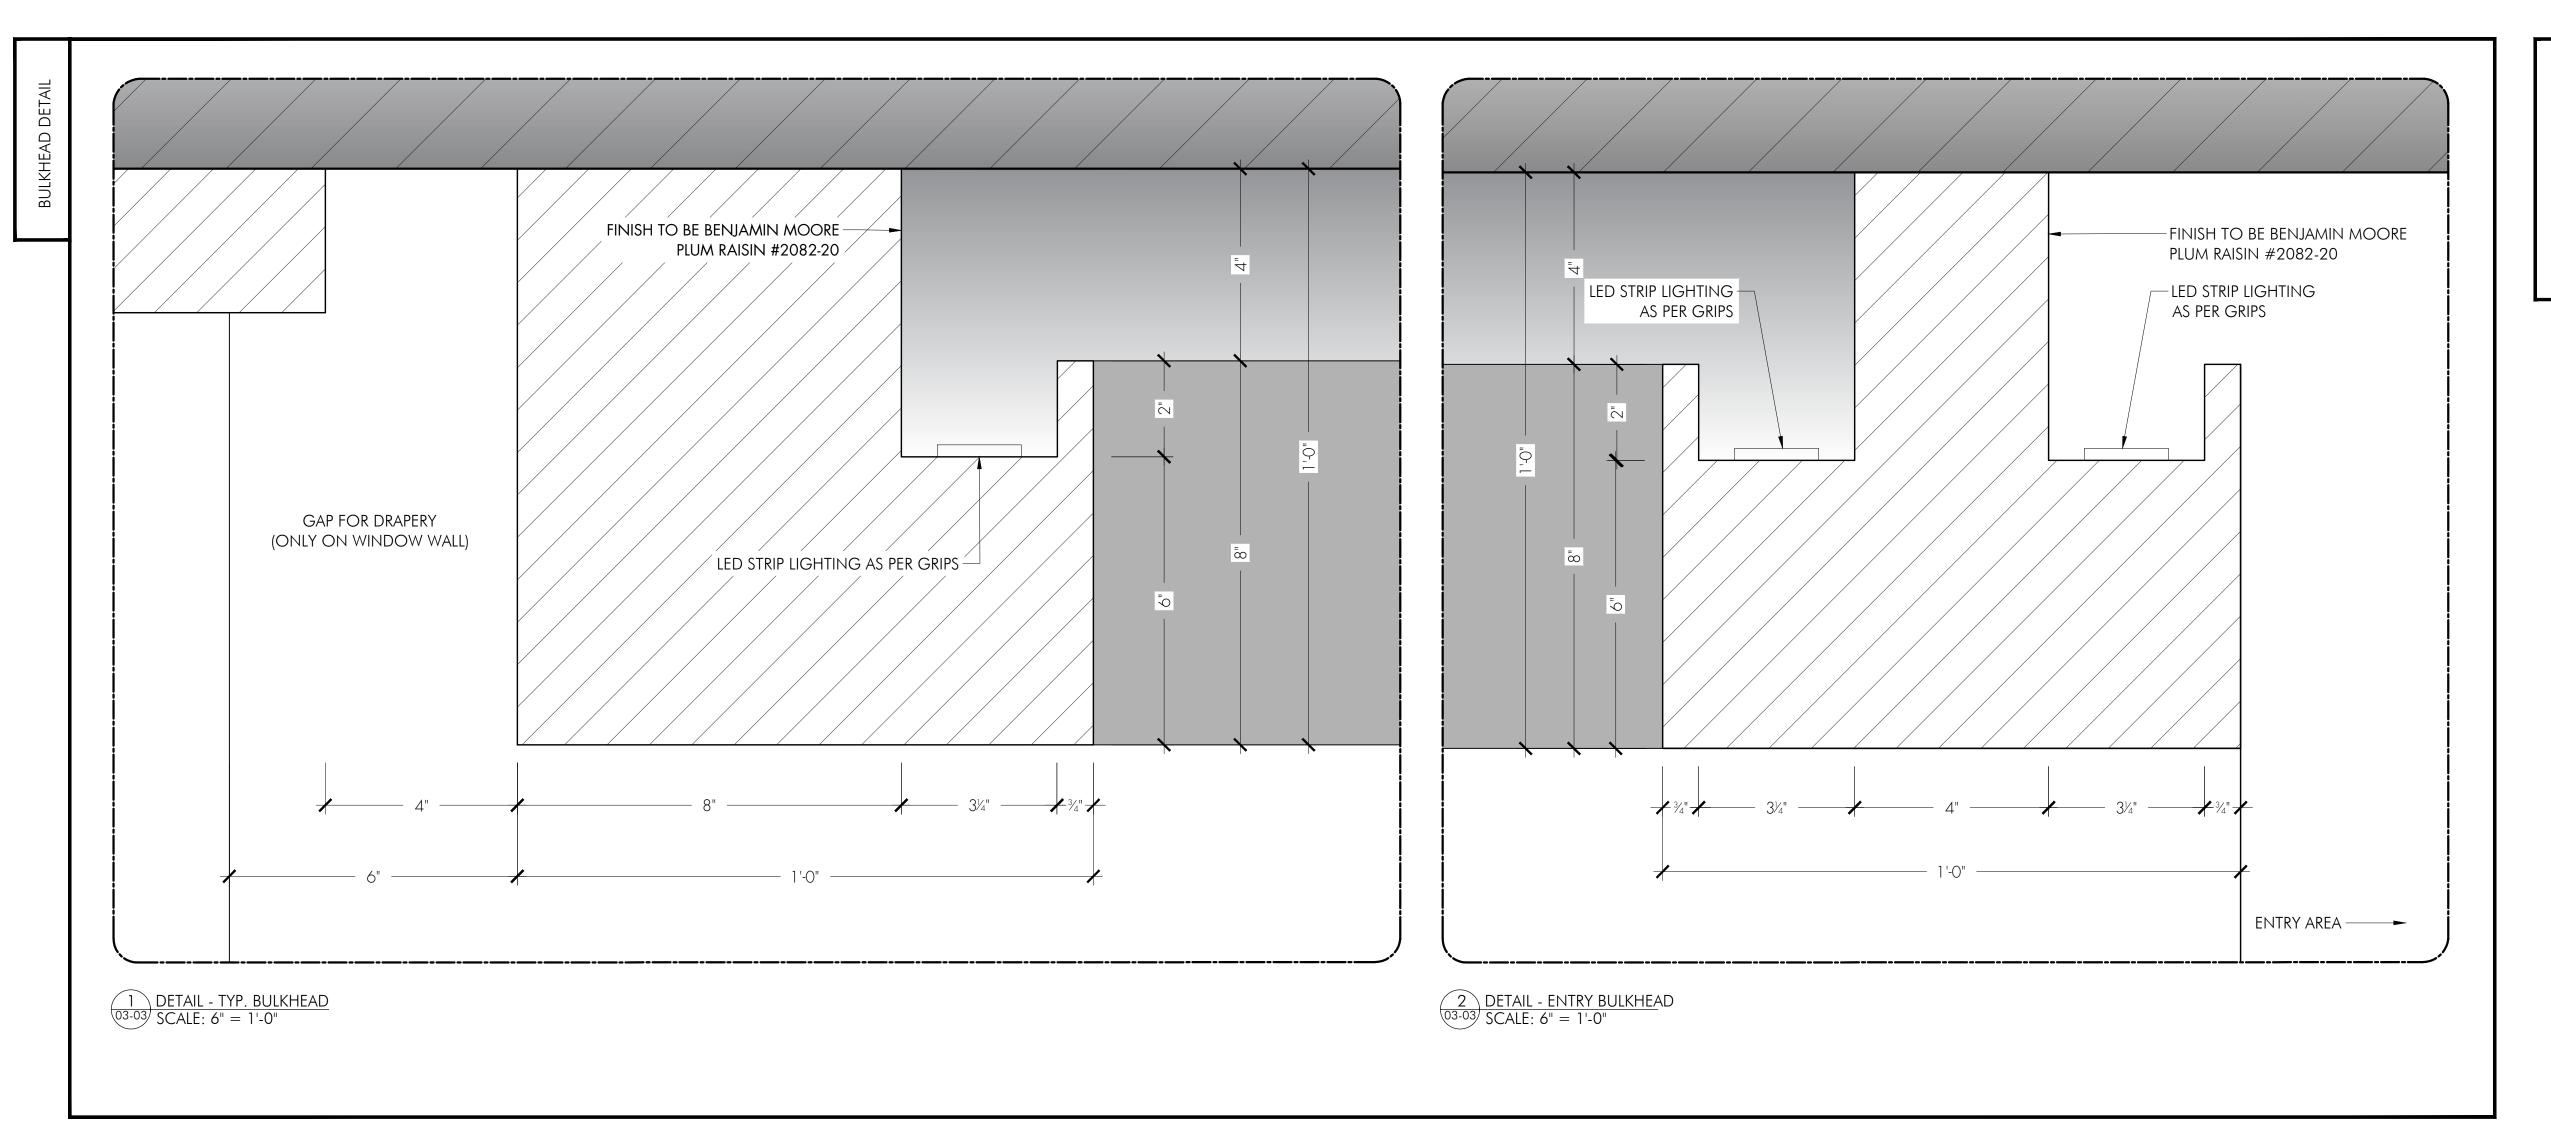

## NOTES

- 1 BULKHEAD FINISH TO BE BENJAMIN MOOR PLUM RAISIN #2082-20
- 2 BASEBOARD FINISH TO MATCH FLOORING
- 3 LED STRIP LIGHTING IN BULKHEADS AS PER GRIPS
- 4 WINDOW WALL TO HAVE 6" GAP FOR DRAPERY

ISSUED 06/30/22

|                                          | APPROVAL: | SET NAME:   |
|------------------------------------------|-----------|-------------|
| ER PROD. INC.<br>E. SUITE 104<br>M8Z 5Z4 |           | INT - SHANG |
| e@gmail.com                              |           | DRAWING NA  |
|                                          |           | BUI KHEAD I |

DIRECTOR: SCALE: LOCATION: AS NOTED @ 24 X 36 INT - SHANGHAI HOTEL ROOM R. MORRISON DRAWING NAME: PRODUCTION DRAWN BY: DATE: DESIGNER: ANOMA MODI 6/30/2022 8:28 AM BULKHEAD DETAILS Z. MACKENZIE

SET NO.: 777 KIPLING AVE, STAGE

DWG NO.: 03-03 445

ISSUED 07/13/22

| PROVAL: | SET NAME:                 | DIRECTOR:                 |
|---------|---------------------------|---------------------------|
|         | INT - SHANGHAI HOTEL ROOM | R. MORRISON               |
|         | DRAWING NAME:             | PRODUCTION                |
|         | SCREEN + HALF WALL DETAIL | DESIGNER:<br>Z. MACKENZIE |