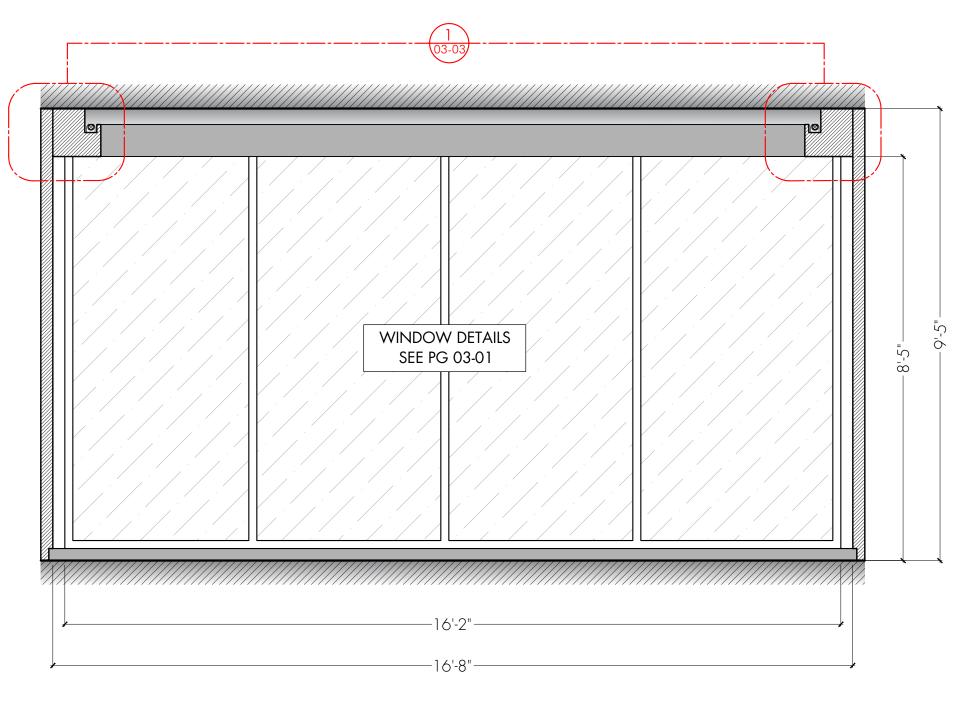

## NOTES

- 1 BULKHEAD FINISH TO BE BENJAMIN MOOR PLUM RAISIN #2082-20
- 2 BASEBOARD FINISH TO MATCH FLOORING
- 3 LED STRIP LIGHTING IN BULKHEADS AS PER GRIPS
- 4 WINDOW WALL TO HAVE 6" GAP FOR DRAPERY

ISSUED 06/30/22