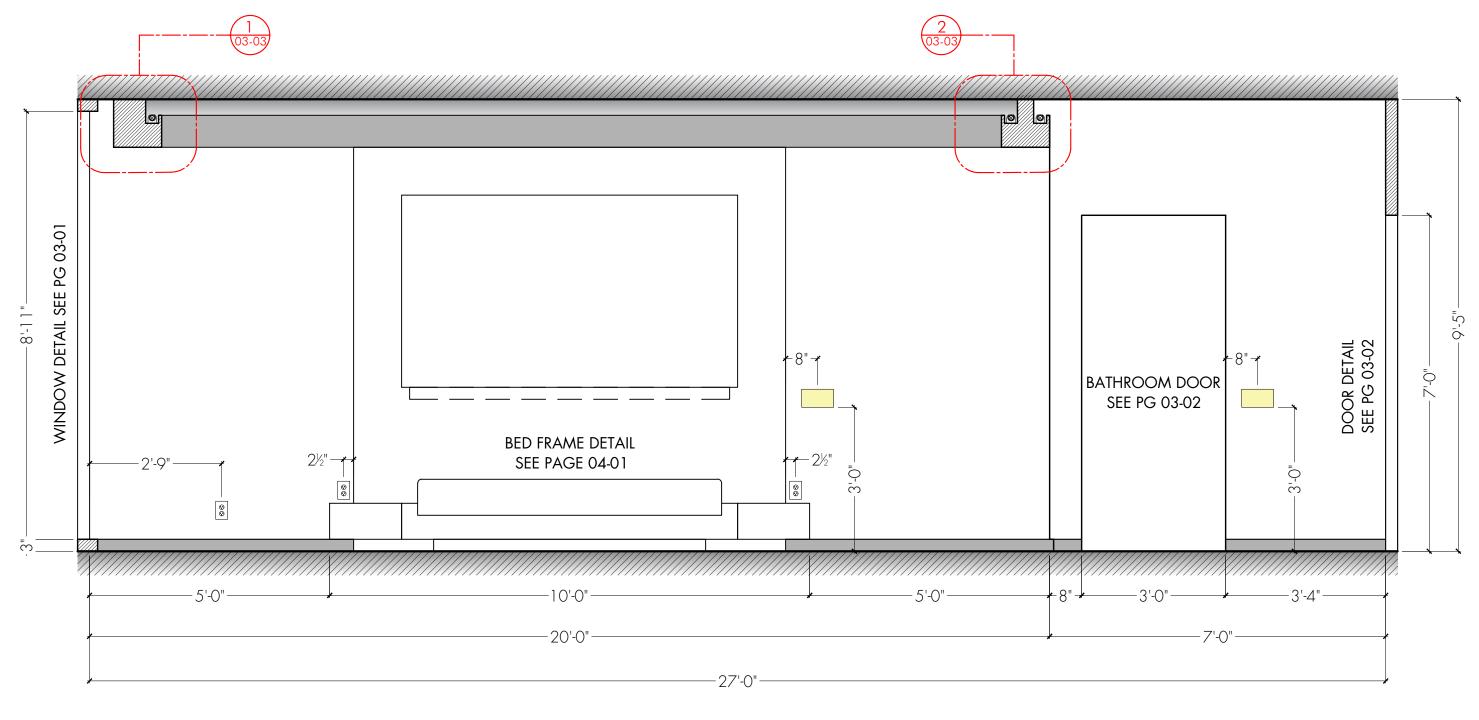

3 ELEVATION SCALE:  $\frac{1}{2}$ " = 1'-0"

140123

1 - ENTRY DOOR TO BE PRACTICAL

2 - BATHROOM DOOR PLAYS CLOSED

2 - ALL FURNITURE + HARDWARE AS PER SET DEC

3 - POWER OUTLETS + LIGHT SWITCHES AS PER CHINESE STANDARDS

4 - WALL FINISH TO BE TEXTURED CREAM PLASTER (SWATCH TBD)

5 - BULKHEAD AND MILLWORK FINISH TO BE BENJAMIN MOORE - PLUM RAISIN #2082-20

6 - ALL LIGHTING TBD AS PER DOP

LEGEND

LIGHT SWITCHES

POWER OUTLETS (TYP. OUTLET 4" A.F.F.)