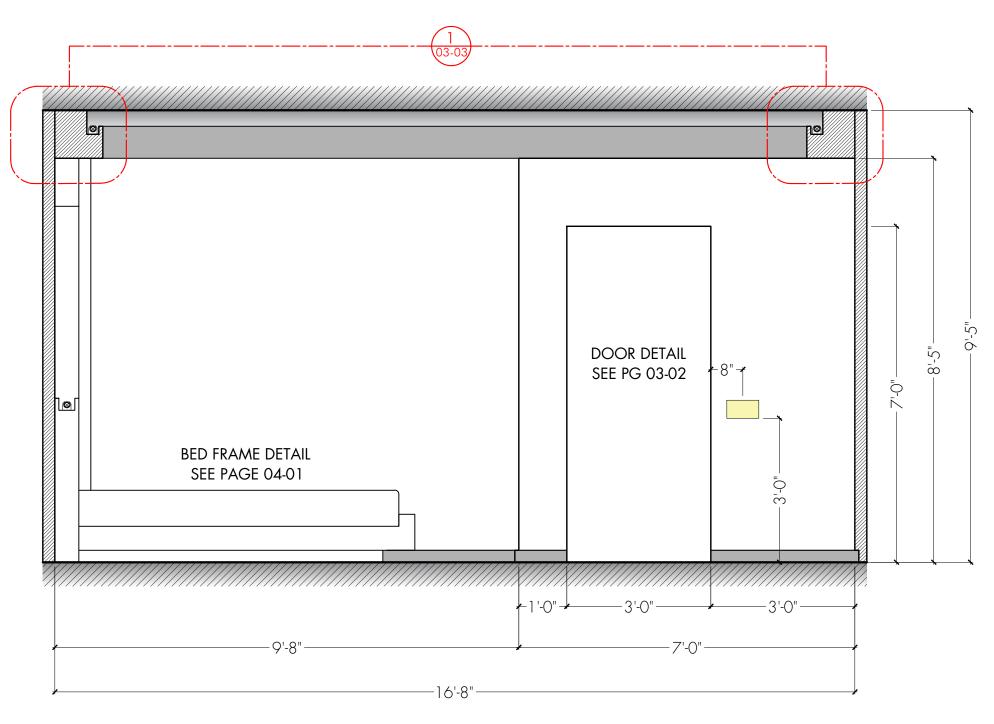

## NOTES

- 1 BULKHEAD FINISH TO BE BENJAMIN MOOR PLUM RAISIN #2082-20
- 2 BASEBOARD FINISH TO MATCH FLOORING
- 3 LED STRIP LIGHTING IN BULKHEADS AS PER GRIPS
- 4 WINDOW WALL TO HAVE 6" GAP FOR DRAPERY

ISSUED 06/30/22