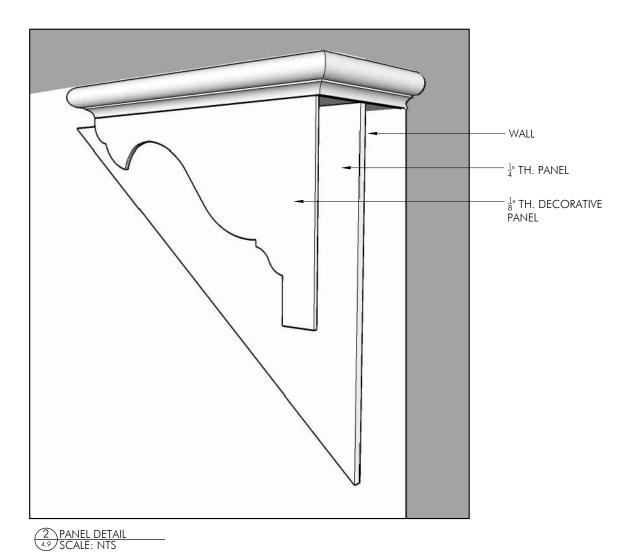

1 PANEL DETAIL 4.9 SCALE: 3" = 1'-0"

|                                       | SET NAME: INT - TALLY'S HOUSE                     |
|---------------------------------------|---------------------------------------------------|
|                                       | DRAWING: STAIRCASE - PANEL DETAILS                |
| UIAP                                  | LOCATION: STAGE 3                                 |
|                                       | DRAWN BY: AM                                      |
| EP #: AMORT                           | SCALE: AS NOTED<br>@ 11 x 17 DATE: March 29, 2022 |
| PRODUCTION DESIGNER:<br>ANDREW STEARN | SET #: DWG #:                                     |
| ART DIRECTOR:<br>BRADLEY GREAVES      | 999-050 <b>4.9</b>                                |
|                                       |                                                   |