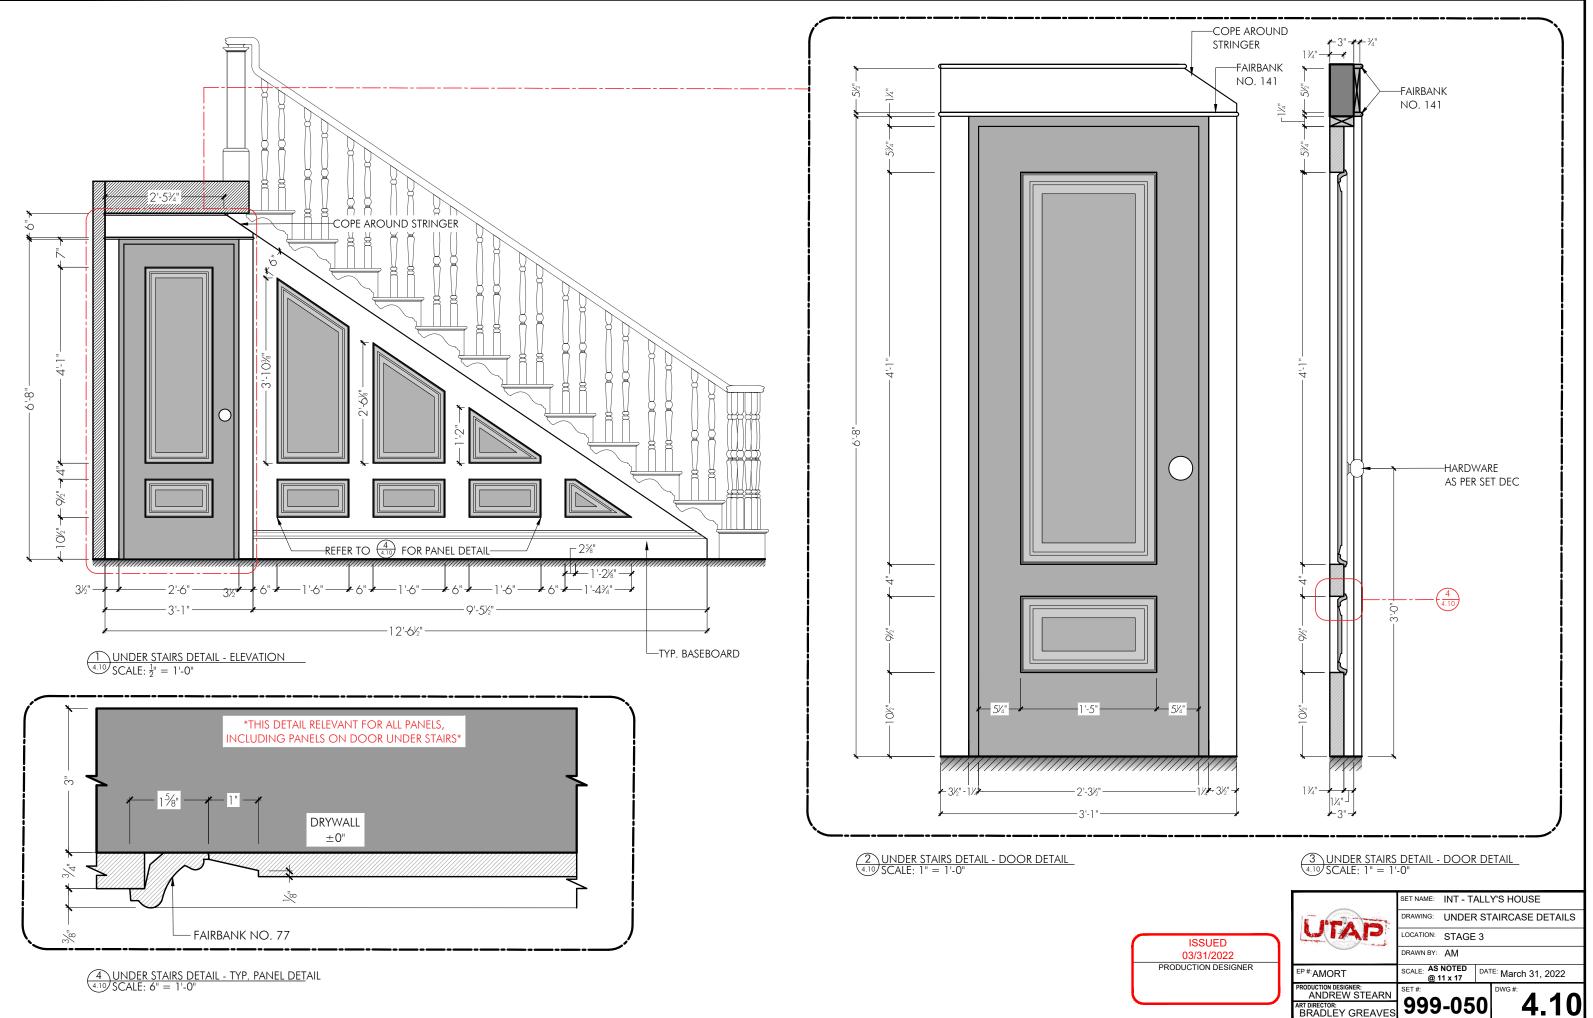

PHOTO REFERENCE

| ISSUED              |  |
|---------------------|--|
| 03/29/2022          |  |
| PRODUCTION DESIGNER |  |
|                     |  |

|                                       | SET NAME:                  | E: INT - TALLY'S HOUSE |      |                              |  |
|---------------------------------------|----------------------------|------------------------|------|------------------------------|--|
| UTAP                                  | DRAWING: STAIRCASE DETAILS |                        |      |                              |  |
|                                       | LOCATION: STAGE 3          |                        |      |                              |  |
|                                       | DRAWN BY:                  | AM                     | -    |                              |  |
| EP #: AMORT                           |                            | NOTED<br>11 x 17       | DATI | <sup>E:</sup> March 29, 2022 |  |
| PRODUCTION DESIGNER:<br>ANDREW STEARN | SET #:                     | ~ ~ =                  |      | DWG #:                       |  |
| ART DIRECTOR:<br>BRADLEY GREAVES      | 999                        | -05                    | U    | 4./                          |  |