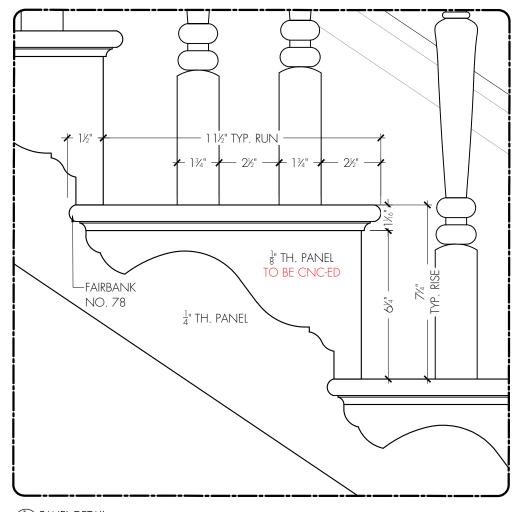

1 PANEL DETAIL 4.9 SCALE: 3" = 1'-0"

|                                       | SET NAME: INT - TALLY'S HOUSE                     |
|---------------------------------------|---------------------------------------------------|
|                                       | DRAWING: STAIRCASE - PANEL DETAILS                |
| UIAP                                  | LOCATION: STAGE 3                                 |
|                                       | DRAWN BY: AM                                      |
| EP #: AMORT                           | SCALE: AS NOTED<br>@ 11 x 17 DATE: March 29, 2022 |
| PRODUCTION DESIGNER:<br>ANDREW STEARN | SET #: DWG #:                                     |
| ART DIRECTOR:<br>BRADLEY GREAVES      | 999-050 <b>4.9</b>                                |
|                                       |                                                   |